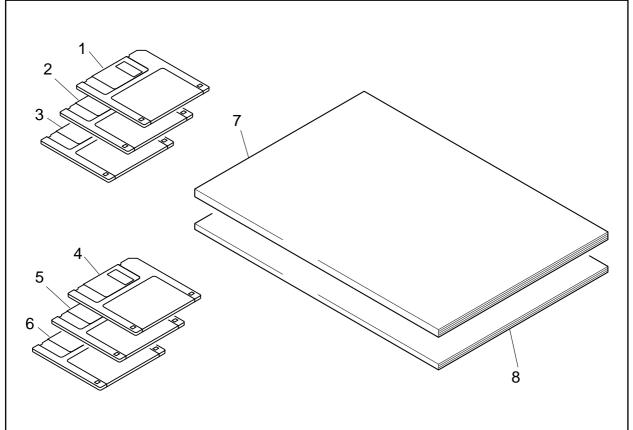

#### 1. ACCESSORIES

|   | 1. ACCESSORIES |            |      |                                       |        |  |  |
|---|----------------|------------|------|---------------------------------------|--------|--|--|
|   | REF.NO.        | CODE       | Q'TY | DESCRIPTION                           | REMARK |  |  |
| Γ | 1              | UK3853001  |      | NETWORK DRIVER DISK#1                 |        |  |  |
|   | 2              | UK3858001  | 1    | NETWORK DRIVER DISK#2                 |        |  |  |
|   | 3              | UK3859001  | 1    | NETWORK DRIVER DISK#3                 |        |  |  |
|   | 4              | UK3934001  | 1    | NETWORK DRIVER DISK#4 (BRADMIN32 1/3) |        |  |  |
|   | 5              | UK3936001  |      | NETWORK DRIVER DISK#5 (BRADMIN32 2/3) |        |  |  |
|   | 6              | UK3938001  |      | NETWORK DRIVER DISK#6 (BRADMIN32 3/3) |        |  |  |
|   | 7              | UH3642001  | 1    | USER'S MANUAL, NC2100H                |        |  |  |
|   | 8              | UH3511001  | 1    | SETUP GUIDE NE-100                    |        |  |  |
|   | Ū              | 0110011001 |      |                                       |        |  |  |
|   |                |            |      |                                       |        |  |  |
|   |                |            |      |                                       |        |  |  |
|   |                |            |      |                                       |        |  |  |
|   |                |            |      |                                       |        |  |  |
|   |                |            |      |                                       |        |  |  |
|   |                |            |      |                                       |        |  |  |
|   |                |            |      |                                       |        |  |  |
|   |                |            |      |                                       |        |  |  |
|   |                |            |      |                                       |        |  |  |
|   |                |            |      |                                       |        |  |  |
|   |                |            |      |                                       |        |  |  |
|   |                |            |      |                                       |        |  |  |
|   |                |            |      |                                       |        |  |  |
|   |                |            |      |                                       |        |  |  |
|   |                |            |      |                                       |        |  |  |
|   |                |            |      |                                       |        |  |  |
|   |                |            |      |                                       |        |  |  |
|   |                |            |      |                                       |        |  |  |
|   |                |            |      |                                       |        |  |  |
|   |                |            |      |                                       |        |  |  |
|   |                |            |      |                                       |        |  |  |
|   |                |            |      |                                       |        |  |  |
|   |                |            |      |                                       |        |  |  |
|   |                |            |      |                                       |        |  |  |
|   |                |            |      |                                       |        |  |  |
|   |                |            |      |                                       |        |  |  |
|   |                |            |      |                                       |        |  |  |
|   |                |            |      |                                       |        |  |  |
|   |                |            |      |                                       |        |  |  |
|   |                |            |      |                                       |        |  |  |
|   |                |            |      |                                       |        |  |  |
|   |                |            |      |                                       |        |  |  |
|   |                |            |      |                                       |        |  |  |
|   |                |            |      |                                       |        |  |  |
|   |                |            |      |                                       |        |  |  |
|   |                |            |      |                                       |        |  |  |
|   |                |            |      |                                       |        |  |  |
|   |                |            |      |                                       |        |  |  |
|   |                |            |      |                                       |        |  |  |
|   |                |            |      |                                       |        |  |  |
|   |                |            |      |                                       |        |  |  |
|   |                |            |      |                                       |        |  |  |
|   |                |            |      |                                       |        |  |  |
|   |                |            |      |                                       |        |  |  |
|   |                |            |      |                                       |        |  |  |
|   |                |            |      |                                       |        |  |  |
|   |                |            |      |                                       |        |  |  |
|   |                |            |      |                                       |        |  |  |
|   |                |            |      |                                       |        |  |  |
|   |                |            |      |                                       |        |  |  |
|   |                |            |      |                                       |        |  |  |
| L |                |            |      |                                       |        |  |  |

### 1. ACCESORRIES

MODEL NC-2010h 54X-X09-920

T/I NO. PR98284